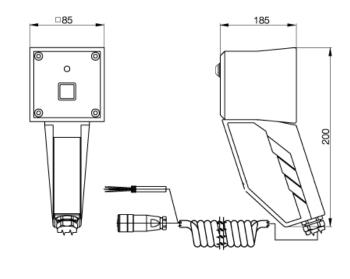

## **Technical Data**

P10236

| Shortdescription | read/write Unit for hand using                             |
|------------------|------------------------------------------------------------|
| Description      | Read/write Unit                                            |
|                  | Housing material PA 6.6                                    |
|                  | Key display with 1 LED                                     |
|                  | Ambient temperature 070°C                                  |
|                  | Storage temperature -2085°C                                |
|                  | Degree of protection per DIN 40 050 IP 40                  |
|                  | Readhead connection with chinch connector 6,3mm            |
|                  | Cable length 3m                                            |
|                  | Connect on processor and PLC                               |
| Comments         | At hand using, the read pistol is very helpful             |
|                  | 3 different read/write heads are usable.                   |
|                  | With 1 Button, a read/write operation can be startet.      |
|                  | The LED and the integrated beeper informs about the end of |
|                  | read/write operation.                                      |